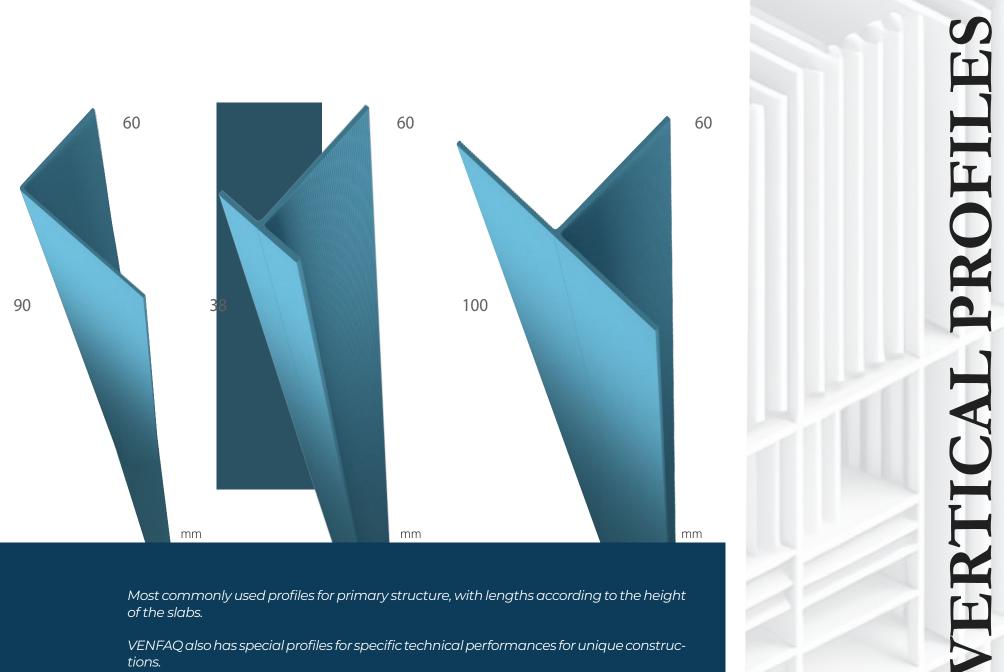

### **ANCHORAGES**

We offer a variety of fastening elements to suit the wall structure, ensuring safety and practicality in all applications.

VENFAQ also has special profiles for specific technical performances for unique construc-