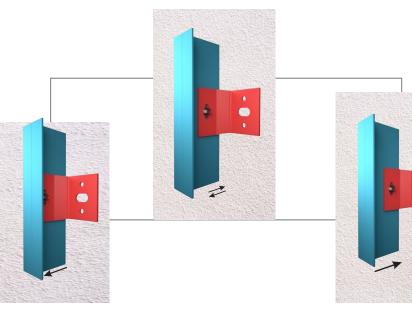

#### **PLANIMETRY**

In order to correct the plumb, we have greater flexibility to make these adjustments with ± 3 cm between the profile and the mensula (support). For this, we have a wide range of different sizes to meet various needs.