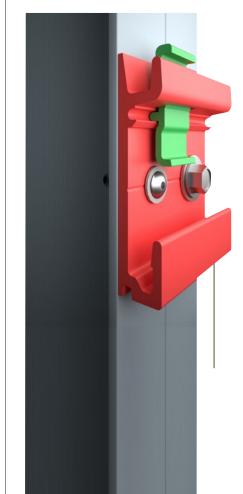

**CLAW** connector **|**PATENTED

## **MENSULAS**

Versatile supports for fixing vertical profiles, available in different sizes to meet various spacing requirements. Manufactured with versatile machining for the use of suitable screws or rivets for fastening.