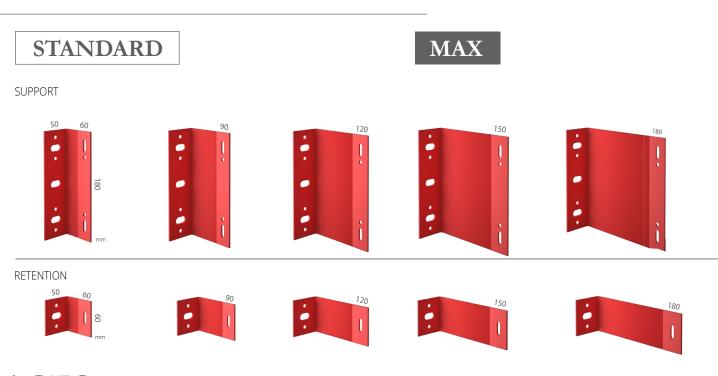

## **MENSULAS**

Versatile supports for fixing vertical profiles, available in different sizes to meet various spacing requirements. Manufactured with versatile machining for the use of suitable screws or rivets for fastening.