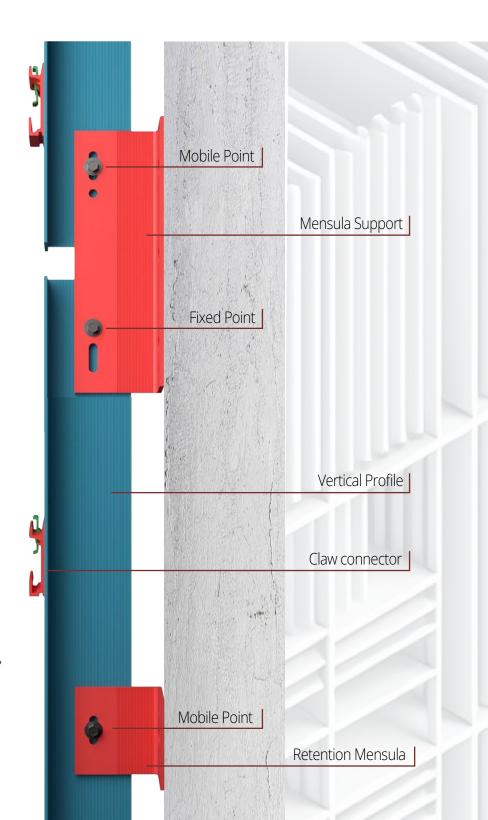

### **DILATATION**

Between the vertical profiles, there must be a separation of 1 cm to accommodate the dilations between them, as the coefficient of expansion of the profile (aluminum) differs from the materials of the structure (concrete, steel, masonry).

**CLAW** connector **|**PATENTED

## **MENSULAS**

Versatile supports for fixing vertical profiles, available in different sizes to meet various spacing requirements. Manufactured with versatile machining for the use of suitable screws or rivets for fastening.