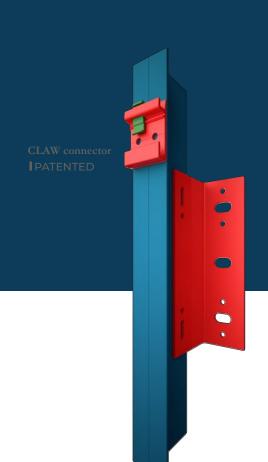

# VERTICALsupport

#### **PLANIMETRY**

In order to correct the plumb, we have greater flexibility to make these adjustments with ± 3 cm between the profile and the mensula (support). For this, we have a wide range of different sizes to meet various needs.



### **DILATATION**

Between the vertical profiles, there must be a separation of 1 cm to accommodate the dilations between them, as the coefficient of expansion of the profile (aluminum) differs from the materials of the structure (concrete, steel, masonry).



**CLAW** connector **|**PATENTED



## **MENSULAS**

Versatile supports for fixing vertical profiles, available in different sizes to meet various spacing requirements. Manufactured with versatile machining for the use of suitable screws or rivets for fastening.



### **ANCH