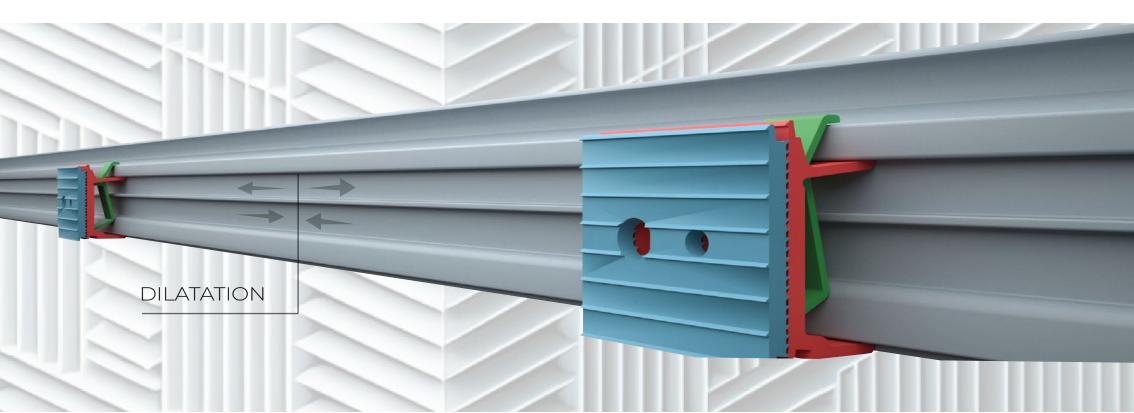

ents are designed to fit perfectly, allowing corrections of up to 10 mm in levels. This guarantees secure anchoring, providing stability and resistance to the structure fixed to the wall.





**PLUG** 10x80mm

RIVET 6mm

WOOD SCREW 1/4"



20mm

CHEMICAL PLUG Ø 8mm

SELF-DRILLING 5,5mm

Accessory designed to shift the wall hole by up to 6 cm, ideal for situations where the initial position does not allow for the attachment of the CLAW support, while maintaining the adjustment capability of up to 10 mm.



The shims are available in various thicknesses, varying by a few millimeters, allowing adjustments in the planimetry of up to 2 centimeters. These shims are easy to use and are intended to correct small unevenness and inclinations in the planimetry.



## CLPPING Horizontal profile