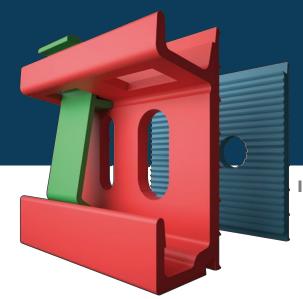

**I**PATENTED

CLAWsupport

To ensure precise anchoring on the wall, our elements are designed to fit perfectly, allowing corrections of up to 10 mm in levels. This guarantees secure anchoring, providing stability and resistance to the structure fixed to the wall.