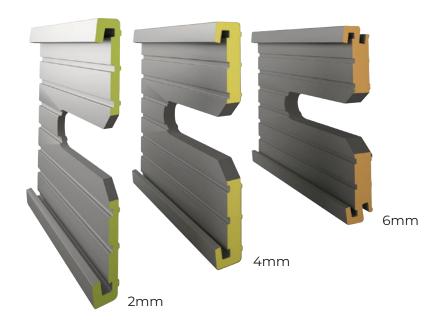

The shims are available in various thicknesses, varying by a few millimeters, allowing adjustments in the planimetry of up to 2 centimeters. These shims are easy to use and are intended to correct small unevenness and inclinations in the planimetry.