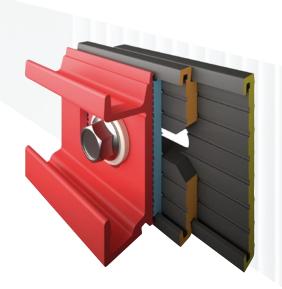

**I**PATENTED

CLAWsupport

To ensure precise anchoring on the wall, our elements are designed to fit perfectly, allowing corrections of up to 10 mm in levels. This guarantees secure anchoring, providing stability and resistance to the structure fixed to the wall.