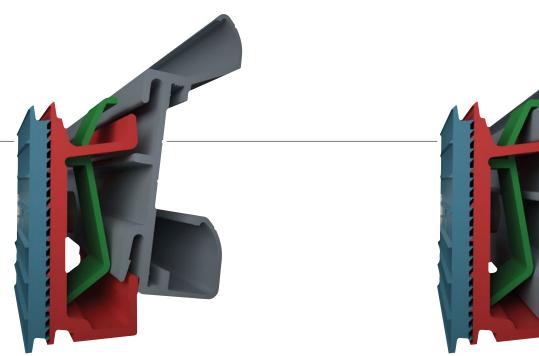

**I**PATENTED

CLAWsupport

To ensure precise anchoring on the wall, our elements are designed to fit perfectly, allowing corrections of up to 10 mm in levels. This guarantees secure anchoring, providing stability and resistance to the structure fixed to the wall.