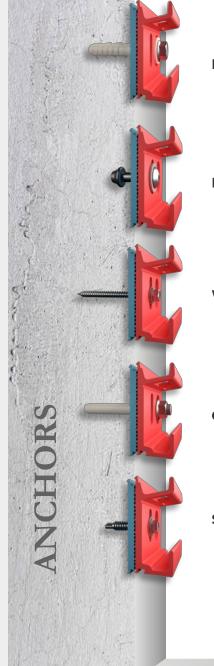

**PLUG** 10x80mm

RIVET 6mm

WOOD SCREW 1/4"

20mm

CHEMICAL PLUG Ø 8mm

SELF-DRILLING 5,5mm

Accessory designed to shift the wall hole by up to 6 cm, ideal for situations where the initial position does not allow for the attachment of the CLAW support, while maintaining the adjustment capability of up to 10 mm.