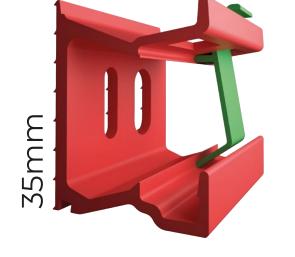

**I**PATENTED

CLAWsupport

To ensure precise anchoring on the wall, our elements are designed to fit perfectly, allowing corrections of up to 10 mm in levels. This guarantees secure anchoring, providing stability and resistance to the structure fixed to the wall.





**PLUG** 10x80mm

RIVET 6mm

WOOD SCREW 1/4"



20mm

CHEMICAL PLUG Ø 8mm

SELF-DRILLING 5,5mm

Accessory designed to shift the wall hole by up to 6 cm, ideal for situations where the initial position does not allow for the attachment of the CLAW support, while maintaining the adjustment capability of up to 10 mm.



The shims are available in various thicknesses, varying by a few millimeters, allowing adjustments in the planimetry of up to 2 centimeters. These shims are easy to use and are intended to correct small unevenness and inclinations in the planimetry.



## CLPPING Horizontal profile